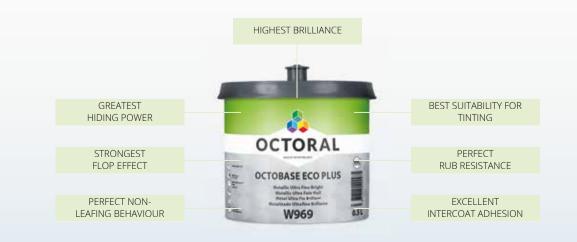

# DISCOVER METALLIC FINISHES

OCTORAL METALLIC ULTRA FINE BRIGHT

With the new Metallic Ultra Fine Bright toner, Octoral makes it easy to achieve an exact match of colour and effect on challenging metallic finishes. This technology has been specifically created and added to Octoral's advanced metallic toner range to meet the needs arising from developments in OEM finishes.

### DAZZLING EFFECTS - MADE SIMPLE

Thanks to specially shaped aluminium particles, Octobase Eco Plus W969 Metallic Ultra Fine Bright creates a deep, clear, shimmering effect - like fine silk or silver - from every viewing angle. Its use is fast and straightforward,

following the standard application process for most colours. Our innovative technology makes it easy to match the colour, so there is no need to extend your blending area. Quick, error-free, focused application saves time, energy and material.

Octoral Metallic Ultra Fine Bright toner combines with other advanced Octobase Eco Plus toners and Octoral clear coats, ancillaries, colour information and mixing equipment to form a complete system for reliable finishes. In addition to regular, larger-scale refinishing, it offers a simple and efficient solution for repairing small-scale damage without having to respray whole components or panels. This technology is also ideal for small repairs on alloy rims, which might otherwise require a different product.