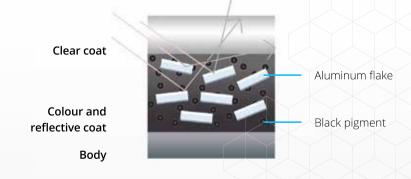

# CONVENTIONAL METALLIC ORIENTATION vs METALLIC ULTRA FINE BRIGHT ORIENTATION

CONVENTIONAL METALLIC ORIENTATION